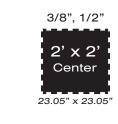

GWARDIAN<sup>®</sup> Flooring Systems may be used in wall to wall installations or as a stand alone solution within a facility. Due to the interlocking system our flooring is able to stabilize itself away from walls and is offered in 3/8", 1/2" and 3/4" thicknesses to allow for varied levels of use.

# **LO**KTUFF

The original Interlock System Built to last

Our diamond patterned texture provides maximum traction in wet and dry conditions

34.63" x 46.71"

Interlock Tile System **Available Sizes and Thicknesses** 