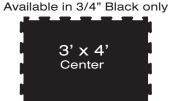

GWARDIAN<sup>®</sup> Flooring Systems may be used in wall to wall installations or as a stand alone solution within a facility. Due to the interlocking system our flooring is able to stabilize itself away from walls and is offered in 3/8", 1/2" and 3/4" thicknesses to allow for varied levels of use.

## EASYPATH

Beveled edges are molded into the mat, allowing for smooth transitions without the need for additional products or installation

3x bigger system for extreme usage Available as a custom solution in 3/4" size