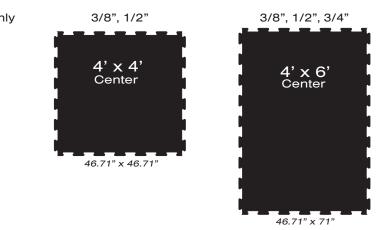

GWARDIAN<sup>®</sup> Flooring Systems may be used in wall to wall installations or as a stand alone solution within a facility. Due to the interlocking system our flooring is able to stabilize itself away from walls and is offered in 3/8", 1/2" and 3/4" thicknesses to allow for varied levels of use.

# **LO**KTUFF

The original Interlock System Built to last

Our diamond patterned texture provides maximum traction in wet and dry conditions

34.63" x 46.71"

Interlock Tile System **Available Sizes and Thicknesses** 