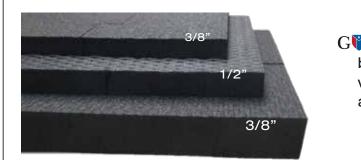

GWARDIAN<sup>®</sup> Flooring Systems may be used in wall to wall installations or as a stand alone solution within a facility. Due to the interlocking system our flooring is able to stabilize itself away from walls and is offered in 3/8", 1/2" and 3/4" thicknesses to allow for varied levels of use.

#### **Proven Technology-**

Loose Lay product which requires no adhesive High Quality Recycled Buffings (No Crumb Rubber) "Clean and Fresh" Mitigating agent used to reduce aroma 3 times stronger than rolled rubber (800 PSI per ASTM412) Easy Installation with custom design and precutting services